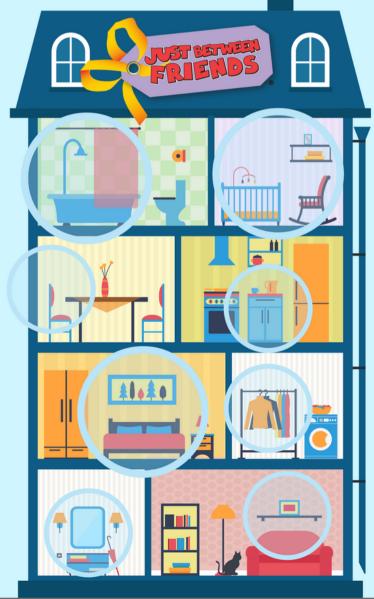

#### **Kids Grow Fast!**

Sell your outgrown clothing, shoes, toys, books, games and so much more! Don't forget to check ALL OVER your home!

You will find graphics on the following pages about what we ACCEPT and what we DO NOT ACCEPT at the sale.

## **Check all over your home!**

#### **Bedrooms**

clothing + shoes
lamps + rugs
gliders + rockers
boppies + monitors

#### Closets

sheets + towels
diapers + new supplies

step stools
pillows + blankets

#### **Playrooms**

puzzles + games
family DVDs
dress up
crafts + supplies
instruments
gaming systems

#### Bathrooms

diaper disposal systems
 bath toys + supplies
 newborn tubs
 ...and check the garage!