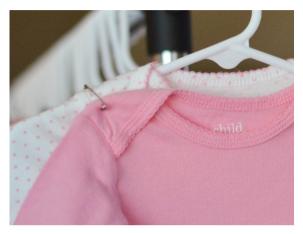

## Hanging & Tagging Clothing

All clothing should be hung (besides onesies & sleepers up to 24 months, which can be bagged in a ziploc. We recommended hanging though!)

Hanger should look like a "?"

Tag should be attached in the upper left corner, or the manufacturer's tag if using a tagging gun

## Tagging Gun

If you use a tagging gun to attach JBF tags, only puncture the manufacturer's tag or an inside seam (at the neckline or left armpit) so that you do not damage the fabric.