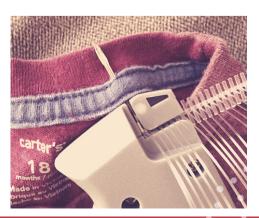

## Tagging Gun

If you use a tagging gun to attach JBF tags, only puncture the manufacturer's tag or an inside seam (at the neckline or left armpit) so that you do not damage the fabric.