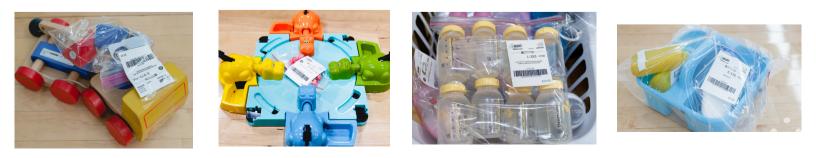

# TOYS & ITEMS WITH LOOSE PIECES

- Tag is attached securely with lots of tape or a zip tie + tape
- All pieces secured together in a ziploc bag. Bag taped shut
- Must have all pieces and must have working batteries!