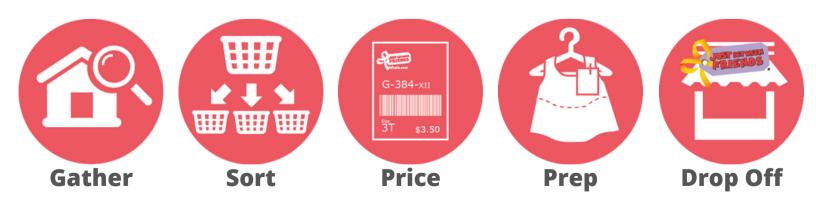

## You did it!

Now that your items are tagged, you'll want to pack items **organized by type and size** so that your Drop Off process is easy and fast.

## Seller Drop Off

## **10/15, 10/16, 10/17** SOCCER CITY, 545 S CONSUMERS AVE, PALATINE, IL RESERVE YOUR DROP OFF APPOINTMENT ON THE WEBSITE

Plan for 45-60-minutes to drop off your items. Longer if you have 250+ items to drop off. Drive to...Park...Enter...and **Check In!** 

You will place your clothing on the racks by size and gender. The more organized you are, the easier drop off will be!

You will place non-clothing items in their specific area. These are general categories like "boys toys", "girls toys", "infant toys", "puzzles", "games", "crafts", etc.