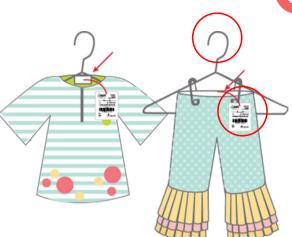

## Hanging & Tagging Clothing

All clothing should be hung (besides onesies & sleepers up to 24 months, which can be bagged in a ziploc. We recommended hanging though!)

Hanger should look like a "?"

Tag should be attached in the upper left corner, or the manufacturer's tag if using a tagging gun

## Tagging Gun

If you use a tagging gun to attach JBF tags, only puncture the manufacturer's tag or an inside seam (at the neckline or left armpit) so that you do not damage the fabric.