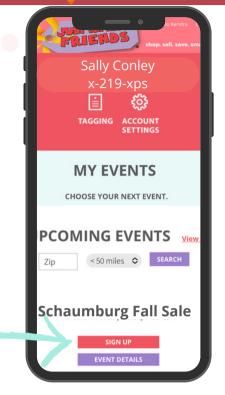

## First Things First: REGISTER

Returning consignors, **<u>CLICK HERE</u>** to log in.

New consignors, **CLICK HERE** to create a JBF profile.

Find our upcoming Schaumburg sale and click "sign up".

## Ensure that you registered properly!

The upcoming sale should now appear under "my events".

After registering on the tagging website, you will also need to pick a drop off time on Eventbrite and pre pay the consignor fee. If you don't prepay it will be taken from your check after the sale: PICK DROP OFF TIME HERE