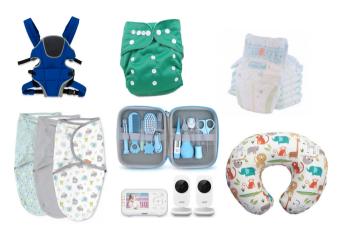

## OTHER ITEMS TO SELL ALL YEAR

INFANT ITEMS Carriers, boppy pillows, diaper bags, swaddlers, nursing bras, breast milk storage, infant safety items, baby monitors, diapers

TOYS For infants - teens electronics sporting equipment