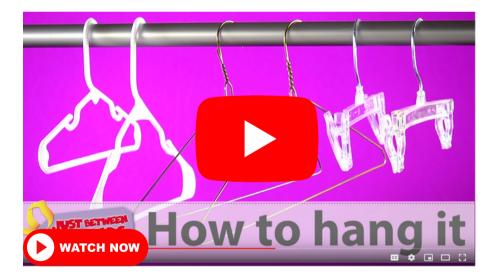

## Blankets

Baby blankets or throw blankets can be draped over a hanger and pinned underneath so it doesn't fall off (see video)