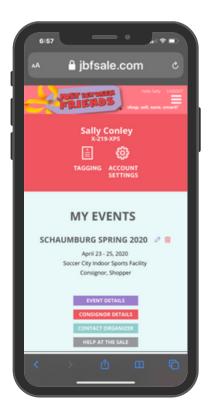

## First Things First: REGISTER

Returning consignors, **<u>CLICK HERE</u>** to log in.

New consignors, **CLICK HERE** to create a JBF profile.

Find our upcoming Schaumburg sale and click "sign up".

## Ensure that you registered properly!

The upcoming sale should now appear under "my events".

After registering on the tagging website, you will also need to pick a drop off time on Eventbrite and pre pay the consignor fee. If you don't prepay it will be taken from your check after the sale: PICK DROP OFF TIME HERE

## Where to Create Your Tags

Now that your items are inspected and bundled, it's time to log in to your JBF Profile and enter your tag data. ibfsale.com

Your Name Here

0-024-YVG

MY EVENTS

CHOOSE YOUR NEXT EVENT.

COUNT ACCOUNT SETTINGS

÷

**Instagram** 

0

RE

1.www.myjbftags.com 2.login 3.click on TAGGING