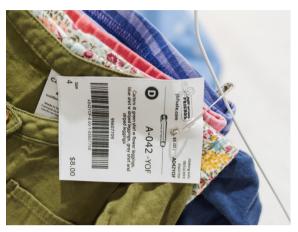

## Where to Create Your Tags

Now that your items are inspected and bundled, it's time to log in to your JBF Profile and enter your tag data. ibfsale.com

Your Name Here

0-024-YVG

MY EVENTS

CHOOSE YOUR NEXT EVENT.

COUNT ACCOUNT SETTINGS

÷

**Instagram** 

0

RE

1.www.myjbftags.com 2.login 3.click on TAGGING