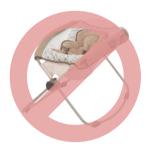

### **Incline Sleepers**

Due to risk posed to infants, incline sleepers can no longer be accepted at Just Between Friends sales. A notice was provided by the CPSC on November 11, 2018 in which these sleepers were deemed unsafe after repeated incidents of infant suffocation.