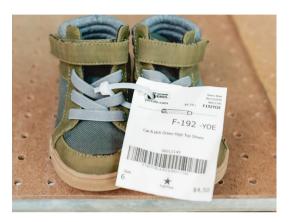

#### Shoes

Shoes should be in like-new condition with no scrapes, worn toes, dirt or scuff.

17

Attach shoes together securely with a zip tie or curling ribbon.