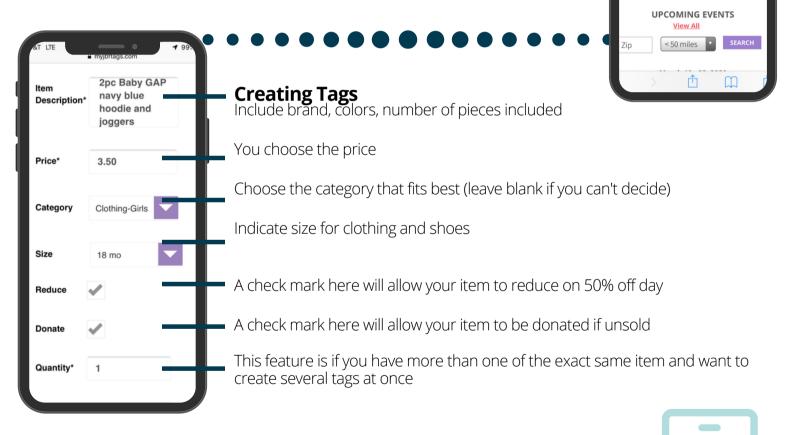

## Where to Create Your Tags

Now that your items are inspected and bundled, it's time to log in to your JBF Profile and enter your tag data. ibfsale.com

Your Name Here

0-024-YVG

MY EVENTS

CHOOSE YOUR NEXT EVENT.

COUNT ACCOUNT SETTINGS

÷

**Instagram** 

0

RE

1.www.myjbftags.com 2.login 3.click on TAGGING