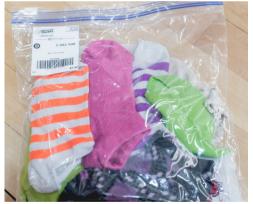

### **Bundling in Bags**

**Multiple onesies**—that are all the same size & **stain-free!**—can be bundled and hung or can be folded neatly and placed in a bag. Tape bag closed and securely tape the tag to the outside.

Same with **socks & accessories** like hairbows & infant mittens. Lay items flat & squeeze the air out of the bag. Tape closed. Attach tag securely. Bigger accessories like a baseball cap do not need to be bagged. Just attach the tag with a safety pin or tagging gun!