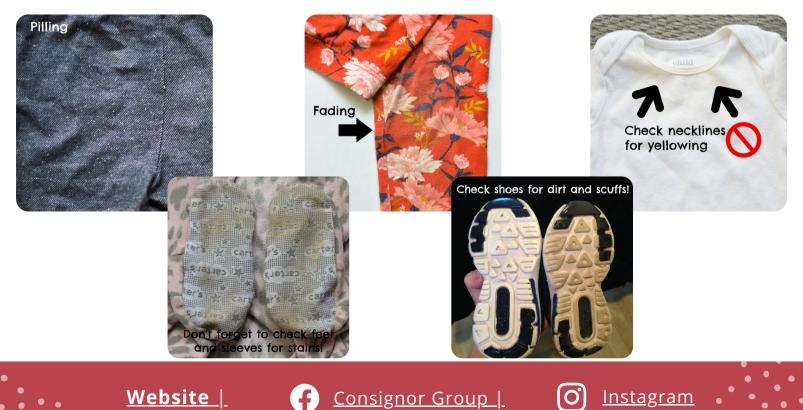

## SELL the items that meet these 4 C's:

CLEAN, (no stains, rips, pilling, excessive wear, smoke/pet odors) COMPLETE,

(no missing pieces) **CURRENT**, (no outdated styles, appropriate season)

**COMPLIANT!** (no recalls, all safety straps present)

## Examples of items we do NOT accept:

ROOM DECOR Children's room & bathroom decor Mobiles, sound machines Changing pads

There are some items we know we cannot sell, no matter what the season due to safety concerns.

X items with stains (no matter how small the stain is)
X items with rips/tears/holes
X items with excessive fading or pilling

X items that are dirty, have scribble, etcX items missing parts or pieces

 ${\boldsymbol{\mathsf{X}}}$  items not in full working order

X items that are very old/vintage
X outdated styles
X porcelain dolls
x happy meal and Dollar Store toys