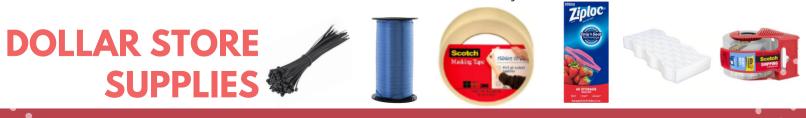

## You will need a few basic supplies to get started!

All of these supplies can be found at office supply stores, craft stores, the Dollar Store, or use the clickable Amazon links below!

WHITE CARDSTOCK Get on Amazon HERE. Also found at Office Supply & Craft stores!

**TAGGING GUN OR** Tagging gun on Amazon <u>HERE</u>. Please read the **SAFETY PINS** Tagging Gun Guidelines **HERE** to ensure you do not damage your items! Safety pins on Amazon **HERE**. Also found at craft stores, Walmart & the Dollar Store.

**HANGERS** We accept any type of hangers!

Many stores will give them away for free - Old Navy, Carters, etc Dry cleaners recycle them Ask friends/family

Purchase 10/\$1 at Walmart

**PRINTER** Use your own printer or print at Staples, shipping stores, or the local library!