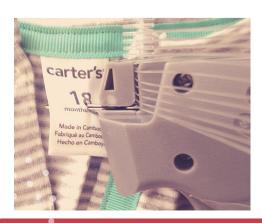

## Tagging Gun

If you use a tagging gun to attach JBF tags, only puncture the manufacturer's tag or an inside seam (at the neckline or left armpit) so that you do not damage the fabric.