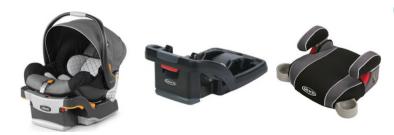

## **Car Seats**

- Must have 1 full year of use left before expiration
- Must include waiver AND manual for each component (i.e. car seat and base need separate manuals and waivers even if sold together)
- Find the car seat waiver <u>HERE</u>