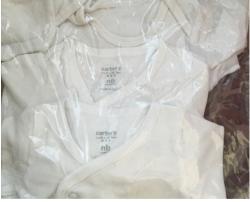

### **Bundling in Bags**

**Multiple onesies**—that are all the same size & **stain-free!**—can be bundled and hung or can be folded neatly and placed in a bag. Tape bag closed and securely tape the tag to the outside.